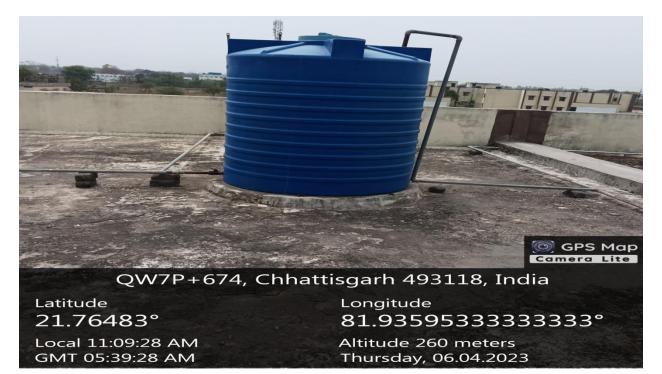

#### WATER TANK

QW7P+674, Chhattisgarh 493118, India

Latitude 21.764968333333332°

Local 11:09:56 AM GMT 05:39:56 AM Longitude 81.93596333333333° Altitude 260 meters

Thursday, 06.04.2023