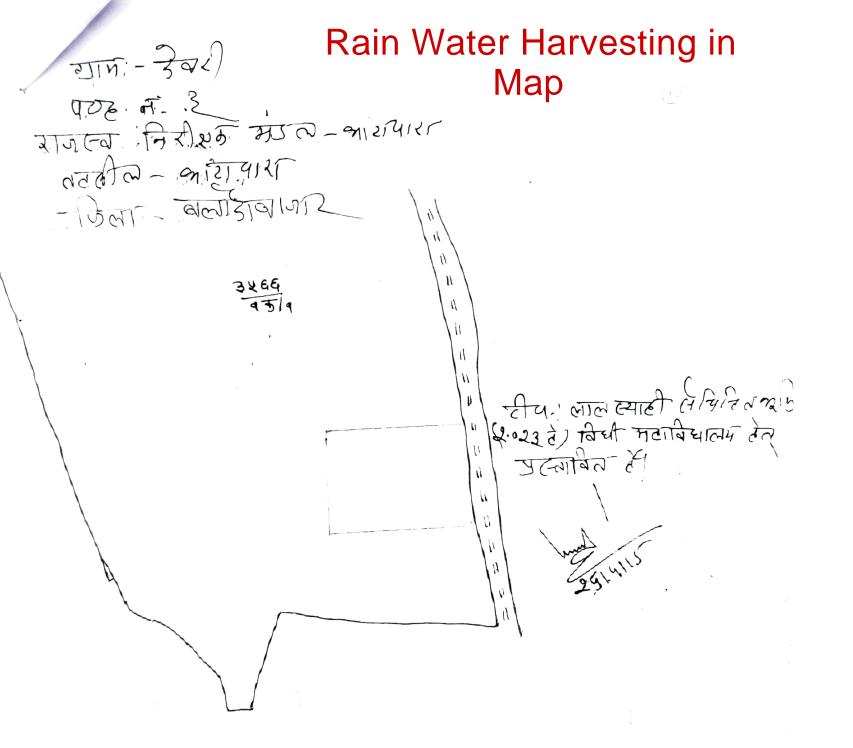

SITE **College** Map K-----126 ----LAW BHAT T Gover polyteenic Blog (Under construction) 160 Naveen Vidhi Govt College Bhatt para Dist.Balddabazar-Bhatapara(C.G.) DDO Code No.-1938010 14 CHANDKKURI BRIATARARN  $\leftarrow$ 